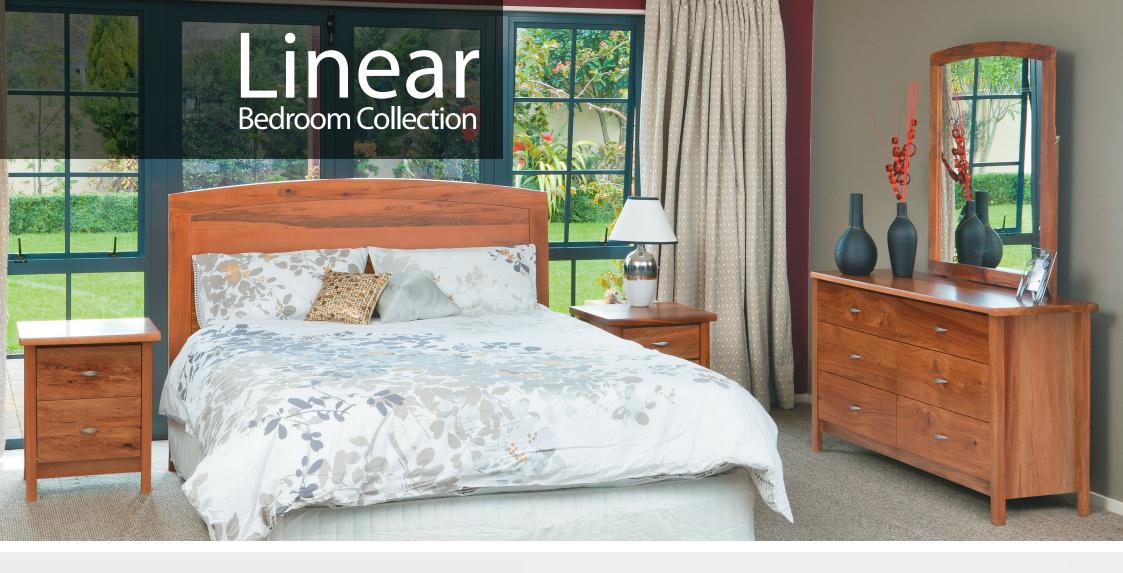

## Linear Bedroom Collection

Eco protect Sustainability is a key issue when sourcing quality New Zealand furniture from native timbers, and Sorenmobler source all of their timber from sustainably managed forest blocks. It is a Ministry of Forestry requirement that all native timber is milled with an approved permit and that the miller ensures the ongoing ecological viability of the forest by planting a number of seedlings for every tree milled.

The Linear Rimu Bedroom Collection from Sorenmobler is a classic design from New Zealand Rimu. It incorporates those quality, Sorenmobler features which customers have grown to expect from New Zealand's Premier Solid Timber Furniture Manufacturer.

Solid Feature grade New Zealand Rimu is showcased through-out this collection in the 30mm thick cabinet tops and richly grained drawer fronts. Inherent in this character grade of Rimu are minor inconsistencies in the surface finish. Premium grade veneers are utilised where ever stability is paramount such as in the cabinet end panels and headboard panels.