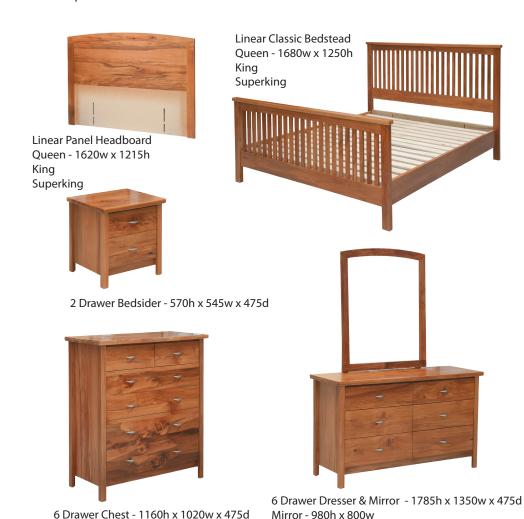

ptional delivery on this Linear Collection of fine Rimu Bedroom Furniture. Due to our flexible daily scheduling and component storage we are able to offer a prompt order to dispatch serivce.

The Linear Rimu Bedroom Collection from Sorenmobler is a classic design from New Zealand Rimu. It incorporates those quality, Sorenmobler features which customers have grown to expect from New Zealand's Premier Solid Timber Furniture Manufacturer.

Solid Feature grade New Zealand Rimu is showcased through-out this collection in the 30mm thick cabinet tops and richly grained drawer fronts. Inherent in this character grade of Rimu are minor inconsistencies in the surface finish. Premium grade veneers are utilised where ever stability is paramount such as in the cabinet end panels and headboard panels.



www.sorenmobler.co.nz

6 Drawer Lowboy - 800h x 1350w x 475d